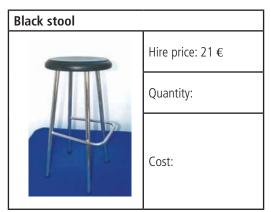

#### 9) Hire arrangements

As outlined in the space reservation form.

#### 10) Special services and facilities

Application for special services, such as water, electricity supply and the hire of designer stands, etc, should be made using separate technical forms. Exhibitors will be charged separately for these special services.