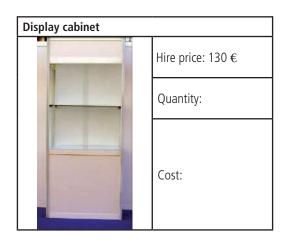

#### 10) Special services and facilities

Application for special services, such as water, electricity supply and the hire of designer stands, etc, should be made using separate technical forms. Exhibitors will be charged separately for these special services.