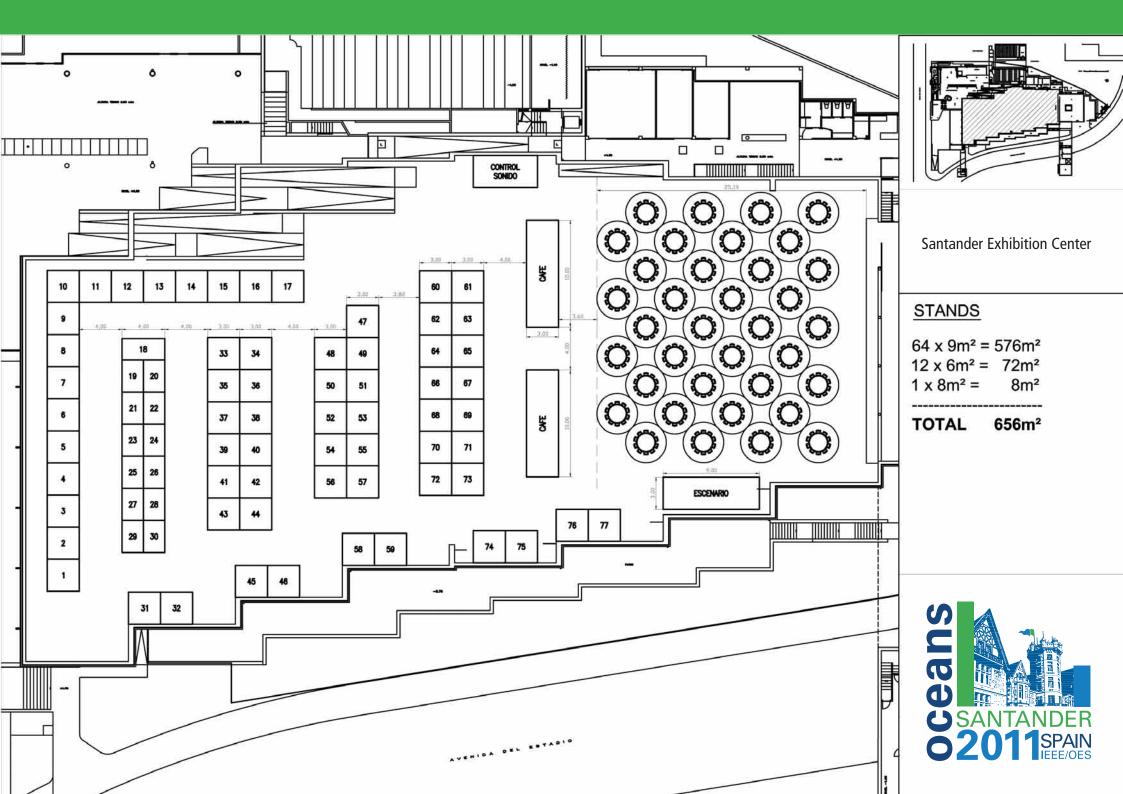

#### **Conference Commercial Exhibition**

• The Oceans 2011 commercial exhibition will be held in the Sardinero Room of the Exhibition and Convention Centre located on the top floor of the building. The unique structure of the ceiling makes this a very bright room and, with over 2,600 square metres of space, it is the ideal venue for an exhibition of this type.

## OPTION 1.- Stand and floorspace. Price 300 euros/square metre + 18% VAT

Available in standard measurements of  $3m \times 3m$ , 9 square metres, although a few areas of  $3m \times 2m$ , 6 square metres are available. Stand size can be increased but must be a multiple of 3. Option includes:

## OPTION 2.- Floorspace Only. Price 200 euros/square metre + 18% VAT

Consisting of a standard space without stand: floorspace only; 9 square metres (3m x 3m). Selected floorspace should be a multiple of 1 m2. Option includes: